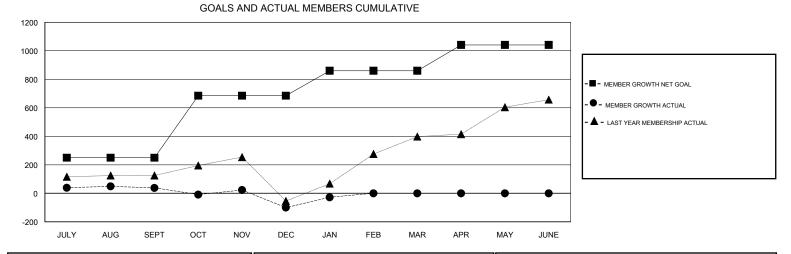

## GMT: N S SANKAR

| GMT: N S SA   | NKAR          |             | LOCAT         | INDIA                 | GMT CA                    |                         |                                                    |  |
|---------------|---------------|-------------|---------------|-----------------------|---------------------------|-------------------------|----------------------------------------------------|--|
|               | Clui          | bs          |               | Members               |                           |                         |                                                    |  |
|               | RESULTS FO    | R 2018-2019 |               | RESULTS FOR 2018-2019 |                           |                         |                                                    |  |
| QUARTER       | NEW CLUB GOAL | NEW CLUBS   | DROPPED CLUBS | QUARTER               | MEMBER GROWTH NET<br>GOAL | MEMBER GROWTH<br>ACTUAL | DROPPED<br>MEMBERS ACTUAL<br>(including transfers) |  |
| JULY/AUG/SEPT | 5             | 0           | 0             | JULY/AUG/SEPT         | 250                       | 207                     | 163                                                |  |
| OCT/NOV/DEC   | 3             | 2           | 11            | OCT/NOV/DEC           | 435                       | 293                     | 423                                                |  |
| JAN/FEB/MAR   | 5             | 2           | 0             | JAN/FEB/MAR           | 175                       | 115                     | 38                                                 |  |
| APR/MAY/JUNE  | 4             | 0           | 0             | APR/MAY/JUNE          | 181                       | 0                       | 0                                                  |  |