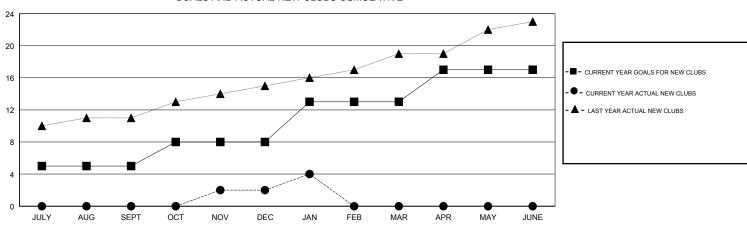

## GMT: N S SANKAR

| GMT: N S SA   | NKAR          |             | LOCAT         | INDIA                 | GMT CA                    |                         |                                                    |  |
|---------------|---------------|-------------|---------------|-----------------------|---------------------------|-------------------------|----------------------------------------------------|--|
|               | Clui          | bs          |               | Members               |                           |                         |                                                    |  |
|               | RESULTS FO    | R 2018-2019 |               | RESULTS FOR 2018-2019 |                           |                         |                                                    |  |
| QUARTER       | NEW CLUB GOAL | NEW CLUBS   | DROPPED CLUBS | QUARTER               | MEMBER GROWTH NET<br>GOAL | MEMBER GROWTH<br>ACTUAL | DROPPED<br>MEMBERS ACTUAL<br>(including transfers) |  |
| JULY/AUG/SEPT | 5             | 0           | 0             | JULY/AUG/SEPT         | 250                       | 207                     | 163                                                |  |
| OCT/NOV/DEC   | 3             | 2           | 11            | OCT/NOV/DEC           | 435                       | 293                     | 423                                                |  |
| JAN/FEB/MAR   | 5             | 2           | 0             | JAN/FEB/MAR           | 175                       | 115                     | 38                                                 |  |
| APR/MAY/JUNE  | 4             | 0           | 0             | APR/MAY/JUNE          | 181                       | 0                       | 0                                                  |  |